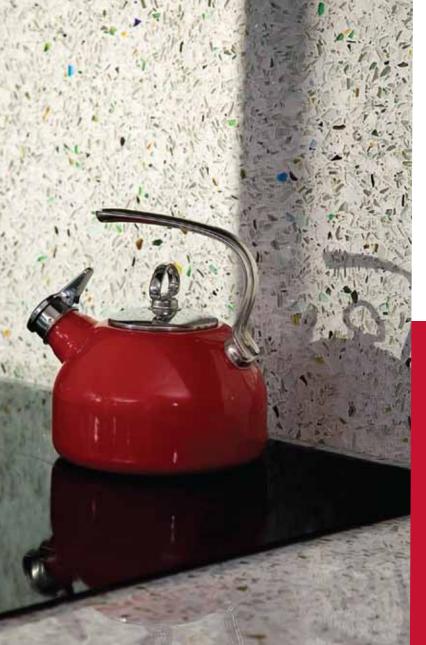

## THE ORIGINAL RECYCLED GLASS SURFACING MATERIAL

- 100 % of our glass is recycled
- Vetrazzo panels are 83 % recycled content
- Up to, 1,000 bottles in a single counter top
- Every panel is distinctive and unique