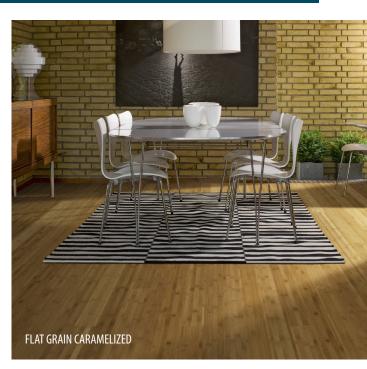

ional Bamboo         |
| Wear Layer:         | SOLID BAMBOO                               |
| Milling:            | 4 Side Micro Bevel                         |
| Profile:            | Tongue & Groove                            |
| Accessories:        | Full line of coordinating 15mm accessories |
| Color Variation:    | Moderate                                   |

## **INSTALLATION & CARE**

| Installation Environment: | 35 - 55% Relative Humidity         |
|---------------------------|------------------------------------|
| Installation Methods:     | Nail, Staple or Glue               |
| Nailing Guidelines:       | 15 to 16 gauge cleat x 1.5" - 2"   |
| Acclimation:              | Minimum of 48 hours on-site in box |
| Maintenance:              | TrueClean Floor Cleaner            |





FLAT GRAIN CARAMELIZED